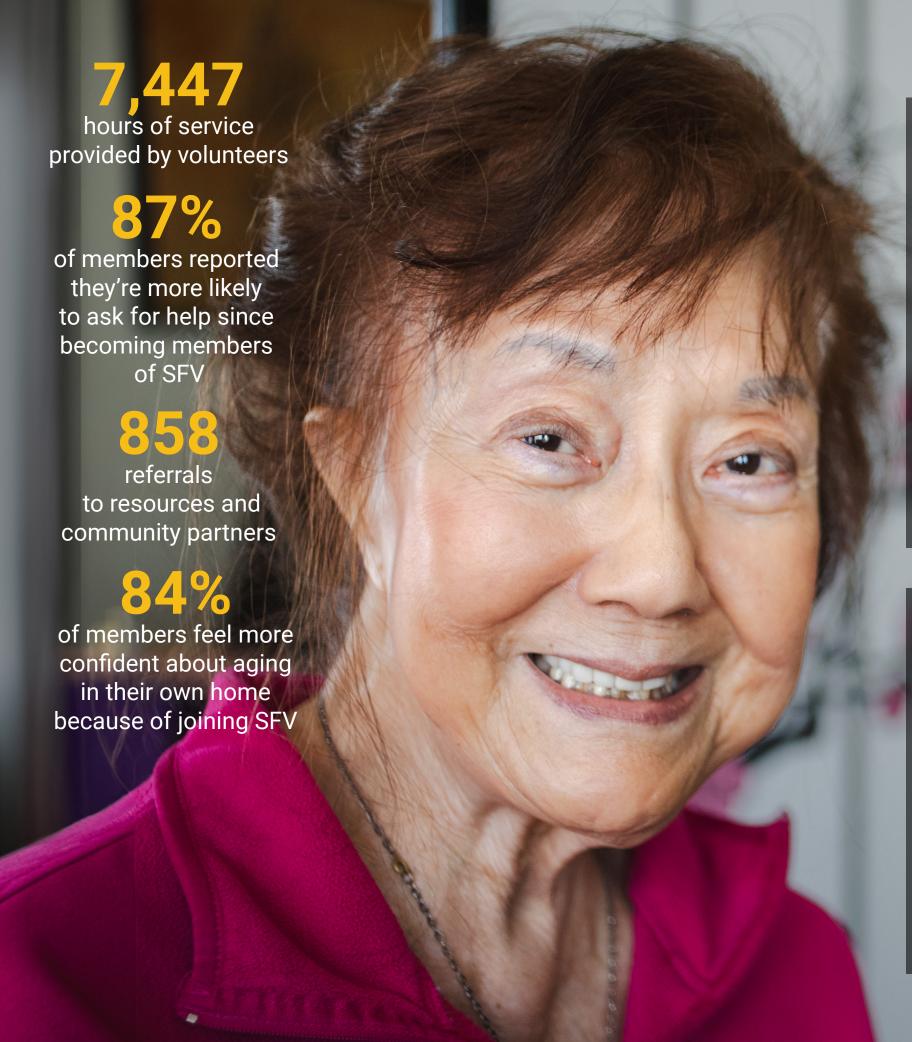

0-0 ::::

80

programs a month including neighborhood circles

of members pay a reduced membership fee

96%

satisfaction rate

**135** 

grievers between the ages of 25 & 90 participated in our **Grief Program** 

91%

members reported they're more able now than before joining SFV to get aging and health related help/information

of members live alone

2/3

of members are women

Using the UCLA Loneliness Scale, SFV asked members to identify individual feelings of social isolation and loneliness. The vast majority of respondents said they rarely feel isolated, left out, or lacking in companionship.